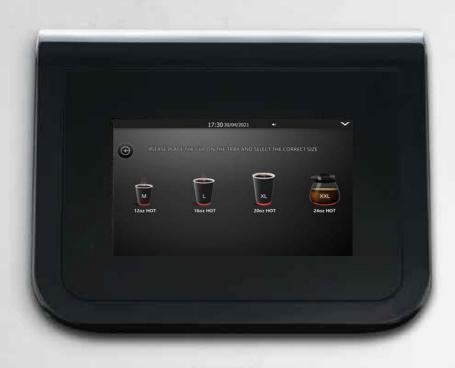

# DESIGN & INTERFACE

RECOMMENDED CUPS PER DAY: UP TO 200

NEW INTUITIVE USER INTERFACE

MAIN SPOUT PRE-HEATED METAL COFFEE GROUP

4 DIFFERENT CUPS SIZE

2 GRINDERS, UP TO 2 DIFFERENT COFFEE BLENDS

DOUBLE TAMPING

Then, thanks to its pre-setted recipes you will enjoy a wide range of coffee drinks with different sizes and flavors: 12oz, 16oz, 20oz and 24oz.

High quality, no filters!

H