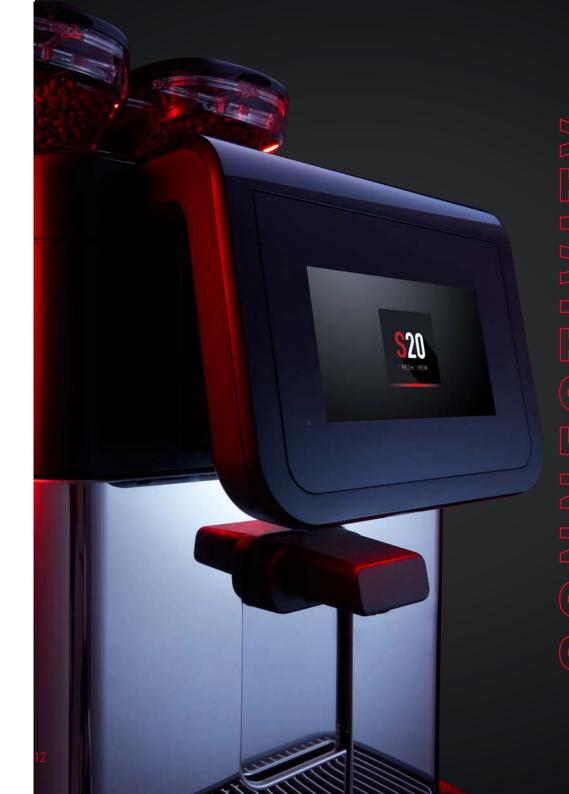

#### HIGH QUALITY BEAN-TO-CUP SOLUTION. ALWAYS FRESH.

520

LACIMBALI

The brand new **S20 Fresh Brew** enters in the Fully Automatic range of LaCimbali coffee machines.

This new Bean-to-cup machines offers high quality coffee beverages, both hot and iced and always fresh. Thanks to its two integrated grinders the coffee beans are freshly grounded on demand to mantain the quality of every blend.