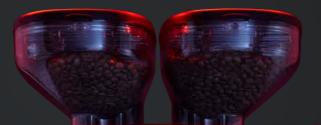

#### HIGH QUALITY BEAN-TO-CUP SOLUTION. ALWAYS FRESH.

520

LACIMBALI

The brand new **S20 Fresh Brew** enters in the Fully Automatic range of LaCimbali coffee machines.

This new Bean-to-cup machines offers high quality coffee beverages, both hot and iced and always fresh. Thanks to its two integrated grinders the coffee beans are freshly grounded on demand to mantain the quality of every blend.

### **COFFEE GROUP**

Pre-heated metal 50 mm brewing chamber with microfilter (up to 30 g) to maintain the perfect temperature from the 1st cup.

Designed for high quality performance (heavy duty) to ensure continuity of work at peak times, also for XXL cups and carafes.

For drinks of 20 and 24 oz, the software can automatically activate the double tamp function, as a professional well skilled operator would do.

You can compact the grounds enough to create the perfect brewing condition, extract the best flavour of coffee and put bigger quantities of coffee in the brew chamber (beyond 20 gr).