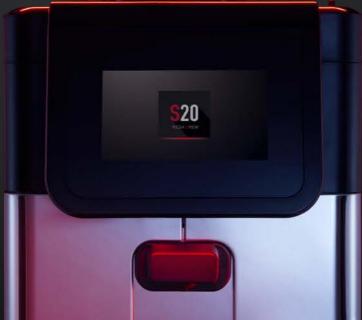

### **NEW USER**

# INTERFACE

- 7" CAPACITIVE TOUCH SCREEN DISPLAY
- TEMPERATE GLASS
- WHITE RGB LIGHT ON THE DISPENSING AREA
- INTUITIVE AND USER FRIENDLY GRAPHIC INTERFACE
- CUSTOMISED SCREEN SAVER AND POP-UP (IMAGES AND VIDEO)
- CUSTOMISABLE DRINK ICONS, NAMING AND BACKGROUND
- CUSTOMIZABLE RGB LIGHT