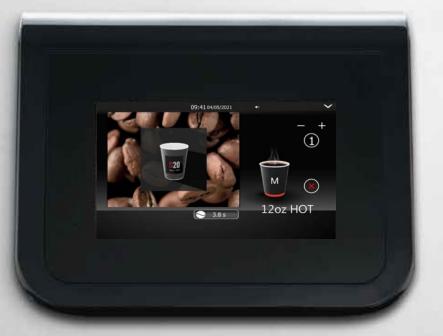

# INTERFACE

- 7" CAPACITIVE TOUCH SCREEN DISPLAY
- TEMPERATE GLASS
- WHITE RGB LIGHT ON THE DISPENSING AREA
- INTUITIVE AND USER FRIENDLY GRAPHIC INTERFACE
- CUSTOMISED SCREEN SAVER AND POP-UP (IMAGES AND VIDEO)
- CUSTOMISABLE DRINK ICONS, NAMING AND BACKGROUND
- CUSTOMIZABLE RGB LIGHT

Then, thanks to its pre-setted recipes you will enjoy a wide range of coffee drinks with different sizes and flavors: 12oz, 16oz, 20oz and 24oz.

High quality, no filters!

H