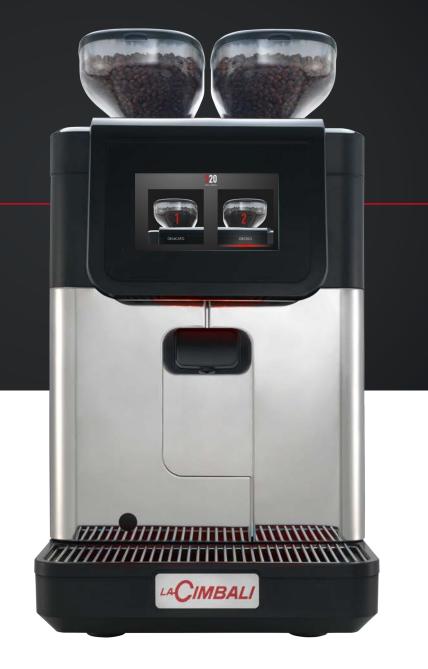

# DESIGN & INTERFACE

RECOMMENDED CUPS PER DAY: UP TO 200

NEW INTUITIVE USER INTERFACE

MAIN SPOUT PRE-HEATED METAL COFFEE GROUP

4 DIFFERENT CUPS SIZE

2 GRINDERS, UP TO 2 DIFFERENT COFFEE BLENDS

DOUBLE TAMPING

#### HIGH QUALITY BEAN-TO-CUP SOLUTION. ALWAYS FRESH.

520

LACIMBALI

The brand new **S20 Fresh Brew** enters in the Fully Automatic range of LaCimbali coffee machines.

This new Bean-to-cup machines offers high quality coffee beverages, both hot and iced and always fresh. Thanks to its two integrated grinders the coffee beans are freshly grounded on demand to mantain the quality of every blend.

Then, thanks to its pre-setted recipes you will enjoy a wide range of coffee drinks with different sizes and flavors: 12oz, 16oz, 20oz and 24oz.

High quality, no filters!

H