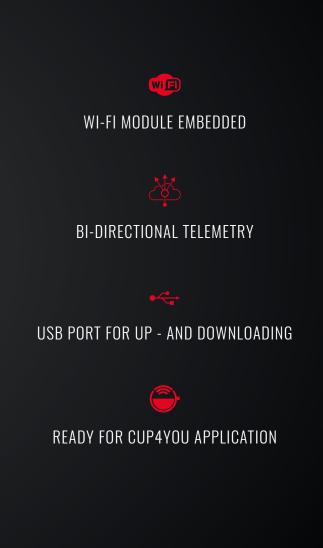

#### WI-FI MODULE EMBEDDED

#### S20 FRESH BREW can be connected to the Internet with a simple touch.

In fact, the Wi-Fi module is integrated into the machine, so you just need a network connection and you are done (like for smartphones and tablets). The machine communicates a variety of information ranging from the precise consumption and the cleaning history to the errors that occurred. The communication is two-way. Therefore, still via Wi-Fi, you can remotely update the technical documentation saved on it and adjust the parameters of the programmed selections.

#### **BI-DIRECTIONAL TELEMETRY**

**S20 FRESH BREW** can be remotely monitored and managed constantly, thanks to BI-DIRECTIONAL TELEMETRY, the machine provides a real-time snapshot of all its performance or malfunctions.

#### **USB PORT FOR UP - AND DOWNLOADING**

**The machine is equipped with a USB port.** This allows you to update the software, technical documentation, interface images and videos simply by using a USB stick.

#### **READY FOR CUP4YOU APPLICATION**

- Download the App Cup4You from the App Store or Google Play.
- Pair your smartphone or tablet with the coffee machine via QR Code.
- Select and customise your drink.
- Get your personalised drink and enjoy your creation!