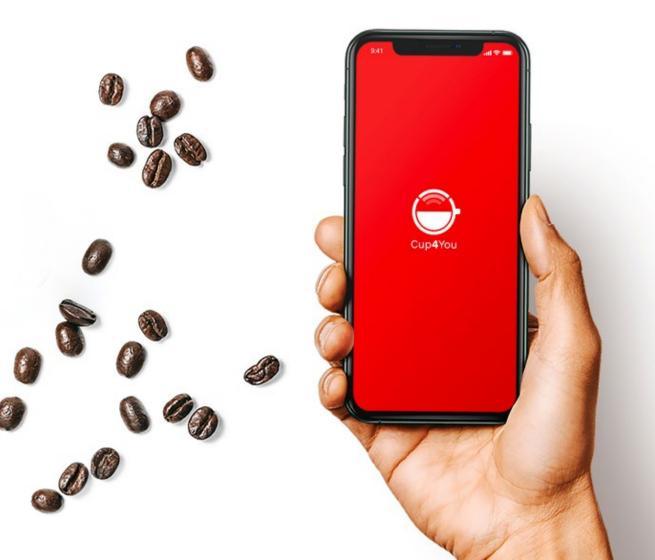

#### **READY FOR CUP4YOU APPLICATION**

- Download the App Cup4You from the App Store or Google Play.
- Pair your smartphone or tablet with the coffee machine via QR Code.
- Select and customise your drink.
- Get your personalised drink and enjoy your creation!