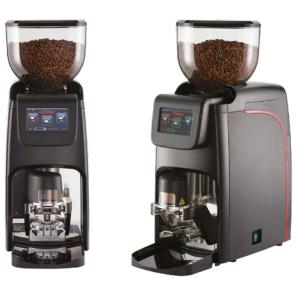

#### ELECTIVE AUTOTAMPER

Elective is an instantaneous, electronic grinder. In this version with autotamper, it freshly grinds the set doses directly into the filter holder.

Autotamper 4.3" LCD Touch Screen

New motor with inverter

PGS

Flat Burrs with Red Speed treatment

Innovative design

USB-Port

Bluetooth

| Features             | ELECTIVE AT  |
|----------------------|--------------|
| Output g/s*          | 3,5 - 4,1    |
| Hopper capacity (Kg) | 1,5 - 1,7    |
| Diameter burrs (mm)  | 64           |
| Red Speed treatment  | $\checkmark$ |