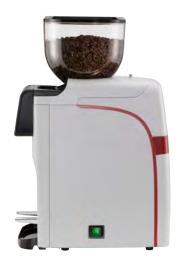

# **ELECTIVE AT**

## Autotamper

#### ELECTIVE AUTOTAMPER

Elective is an instantaneous, electronic grinder. In this version with autotamper, it freshly grinds the set doses directly into the filter holder.



Autotamper 4.3" LCD Touch Screen

New motor with inverter

PGS

Flat Burrs with Red Speed treatment

Innovative design

USB-Port

Bluetooth





| Features             | ELECTIVE AT  |
|----------------------|--------------|
| Output g/s*          | 3,5 - 4,1    |
| Hopper capacity (Kg) | 1,5 - 1,7    |
| Diameter burrs (mm)  | 64           |
| Red Speed treatment  | $\checkmark$ |

| Technical information       |                    |                 |
|-----------------------------|--------------------|-----------------|
| Width x Depth x Height (mm) |                    | 215 x 400 x 582 |
| Weight (Kg)                 |                    | 22,8            |
| Power at                    | 200-240V~ 50Hz (W) | 320             |
| Motor service               |                    | 15s ON 20s OFF  |

#### Optional

White colours

### Accessories

| Accessories               |  |
|---------------------------|--|
| Kit BDS 2 group